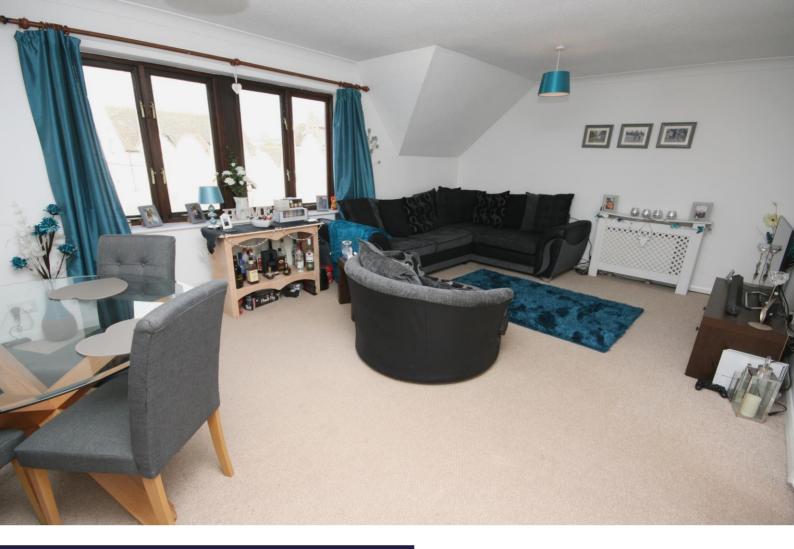

## Description

This is a one bedroom 2<sup>nd</sup> floor apartment within a development on the banks of the Exeter Canal. The apartment offers a good size lounge/dining room. A fitted kitchen, with a serving hatch to the dining area, a double bedroom and a bathroom. All appears to be well maintained and the accommodation is attractively presented. Outside, there is an allocated, off road, parking space. This offers views over the Canal and beyond over it's basin to the River Exe and Trews Weir.