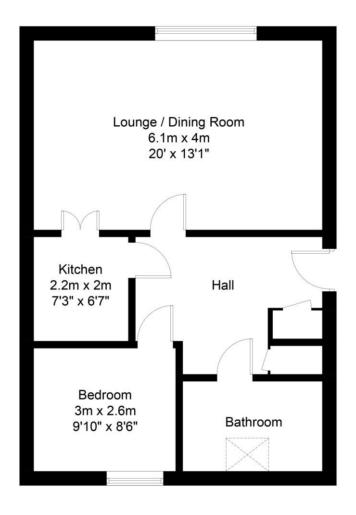

## Description

This is a one bedroom 2<sup>nd</sup> floor apartment within a development on the banks of the Exeter Canal. The apartment offers a good size lounge/dining room. A fitted kitchen, with a serving hatch to the dining area, a double bedroom and a bathroom. All appears to be well maintained and the accommodation is attractively presented. Outside, there is an allocated, off road, parking space. This offers views over the Canal and beyond over it's basin to the River Exe and Trews Weir.