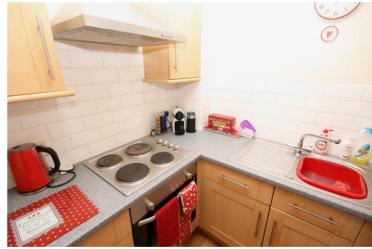

## Description

This is a one bedroom 2<sup>nd</sup> floor apartment within a development on the banks of the Exeter Canal. The apartment offers a good size lounge/dining room. A fitted kitchen, with a serving hatch to the dining area, a double bedroom and a bathroom. All appears to be well maintained and the accommodation is attractively presented. Outside, there is an allocated, off road, parking space. This offers views over the Canal and beyond over it's basin to the River Exe and Trews Weir.