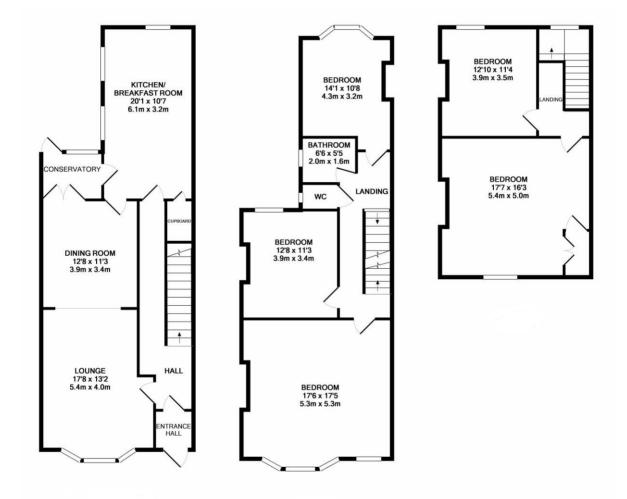

## Description

This is a substantial (2000 sq. ft) Edwardian townhouse in an ideal location for the City centre and also the University of Exeter's Streatham campus. The property is now in need of general updating and attention but represents a wonderful opportunity for a purchaser to 'put their mark' on a spacious and attractive property. Alternatively, a buyer may look towards sub-division to form smaller units, subject of course to any required consents. The accommodation features a through sitting and dining room, a kitchen/breakfast room, five bedrooms over the upper floors plus a bathroom and separate WC. There are high ceilings, bay windows with sashes, some original fireplaces, plasterwork etc. Outside there is an enclosed garden with rear pedestrian access.