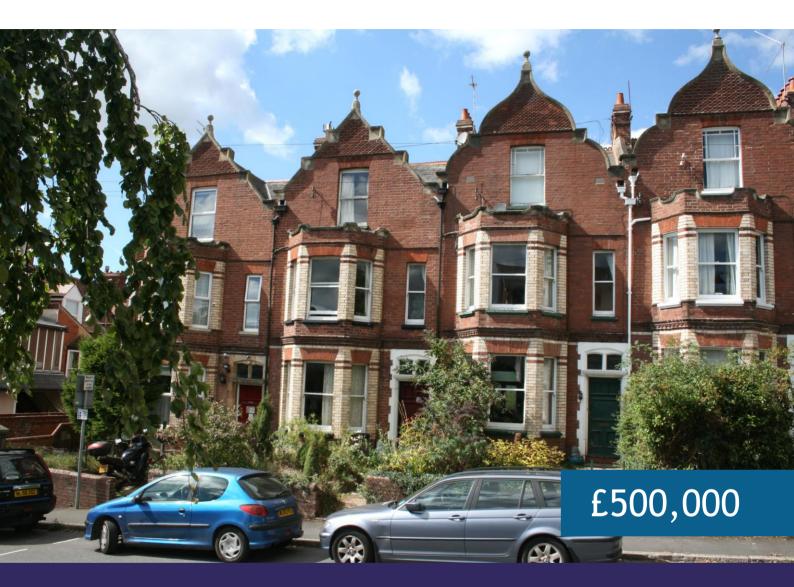

A substantial Edwardian townhouse for improvement in an excellent position for the City centre and University

- A five-bedroom period townhouse
- Accommodation over three floors
- Sitting room, dining room & kitchen
- Some attractive period features
- Now in need of improvement
- Apparent potential for sub-division
- Convenient for city centre & University
- Enclosed rear garden
- A rare opportunity

## Description

This is a substantial (2000 sq. ft) Edwardian townhouse in an ideal location for the City centre and also the University of Exeter's Streatham campus. The property is now in need of general updating and attention but represents a wonderful opportunity for a purchaser to 'put their mark' on a spacious and attractive property. Alternatively, a buyer may look towards sub-division to form smaller units, subject of course to any required consents. The accommodation features a through sitting and dining room, a kitchen/breakfast room, five bedrooms over the upper floors plus a bathroom and separate WC. There are high ceilings, bay windows with sashes, some original fireplaces, plasterwork etc. Outside there is an enclosed garden with rear pedestrian access.

## Location

The property enjoys a good address in Lower Pennsylvania and is part of an attractive and impressive terrace of similar properties. Exeter City centre and all it has to offer is just a short walk away, as is the University of Exeter's principal Streatham Campus. Sylvan Road lies within an Article 4 planning restricted area, so achieving a planning consent to form a House in Multiple Occupation (HMO) would not usually be possible.