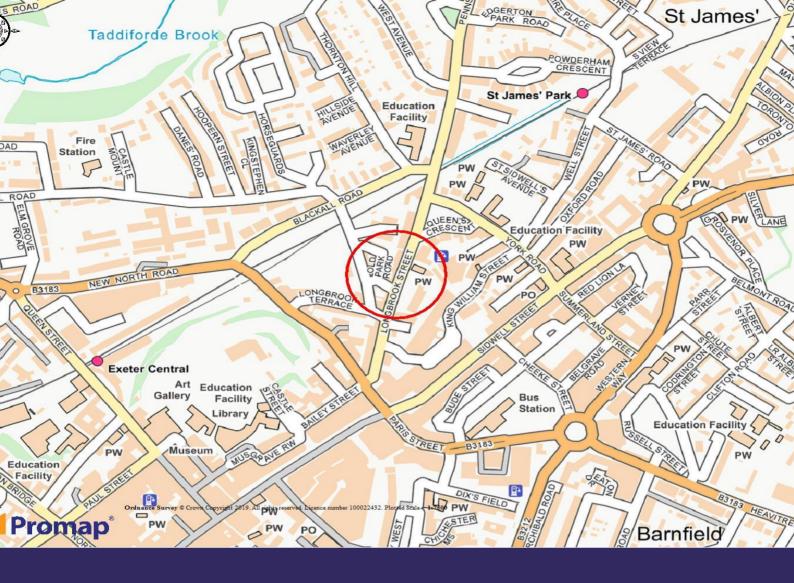

## Location

The property enjoys a great location in the very heart of the Cathedral City of Exeter. The City centre and all it has to offer is only a stroll away and the John Lewis building is just across the road. The location is also within easy walking distance of the University of Exeter's principal Streatham Campus. It is appropriate to note that the property lies within an Article 4 planning restricted area. Therefore, achieving a planning consent to form a House in Multiple Occupation (HMO) would not usually be possible.