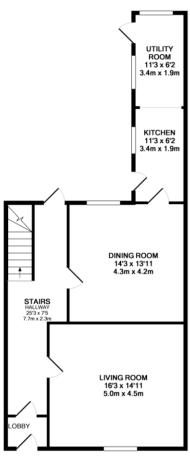

The accommodation includes a sitting room, dining room open to a kitchen/breakfast room, five/six bedrooms over the upper floors plus a bathroom and separate WC. To the rear is a courtyard garden and the rare advantage of two off road parking spaces.

GROUND FLOOR

**TENURE** Freehold.

**LOCAL AUTHORITY** Exeter City Council.

**SERVICES**All mains services are available.

COUNCIL TAX Band D.

**EPC RATING** 48 - 82.

REFERENCE 10574.

26 Fore Street Silverton Exeter EX5 4HP