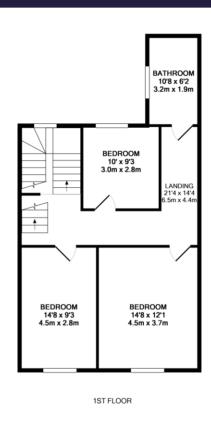

The accommodation includes a sitting room, dining room open to a kitchen/breakfast room, five/six bedrooms over the upper floors plus a bathroom and separate WC. To the rear is a courtyard garden and the rare advantage of two off road parking spaces.