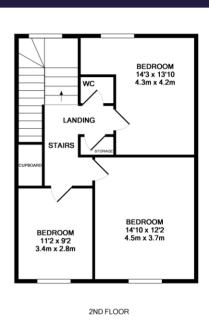

The accommodation includes a sitting room, dining room open to a kitchen/breakfast room, five/six bedrooms over the upper floors plus a bathroom and separate WC. To the rear is a courtyard garden and the rare advantage of two off road parking spaces.