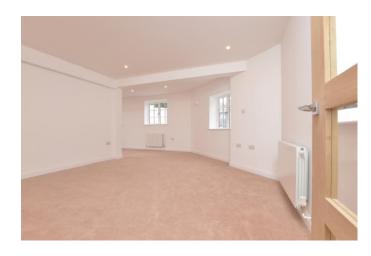

The impressive kitchen has Shaker style units and features a range oven, large American style fridge/freezer, quartz work surfaces and a central island. There is also a utility room off the kitchen with all expected appliances and a double wine fridge. The good size dining room is partially open to a similarly good-sized lounge.

The ground floor also offers a bathroom and further cloakroom. Upstairs, there are three bedrooms on the first floor and a shower room. The second floor offers a long bedroom into the attic space with an en suite shower room.