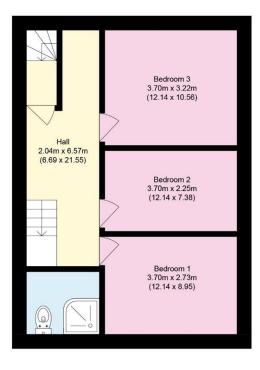

The ground floor also offers a bathroom and further cloakroom. Upstairs, there are three bedrooms on the first floor and a shower room. The second floor offers a long bedroom into the attic space with an en suite shower room.