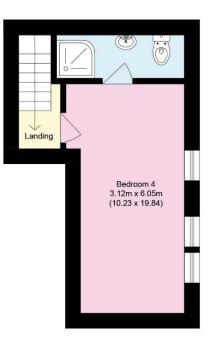

The ground floor also offers a bathroom and further cloakroom. Upstairs, there are three bedrooms on the first floor and a shower room. The second floor offers a long bedroom into the attic space with an en suite shower room.