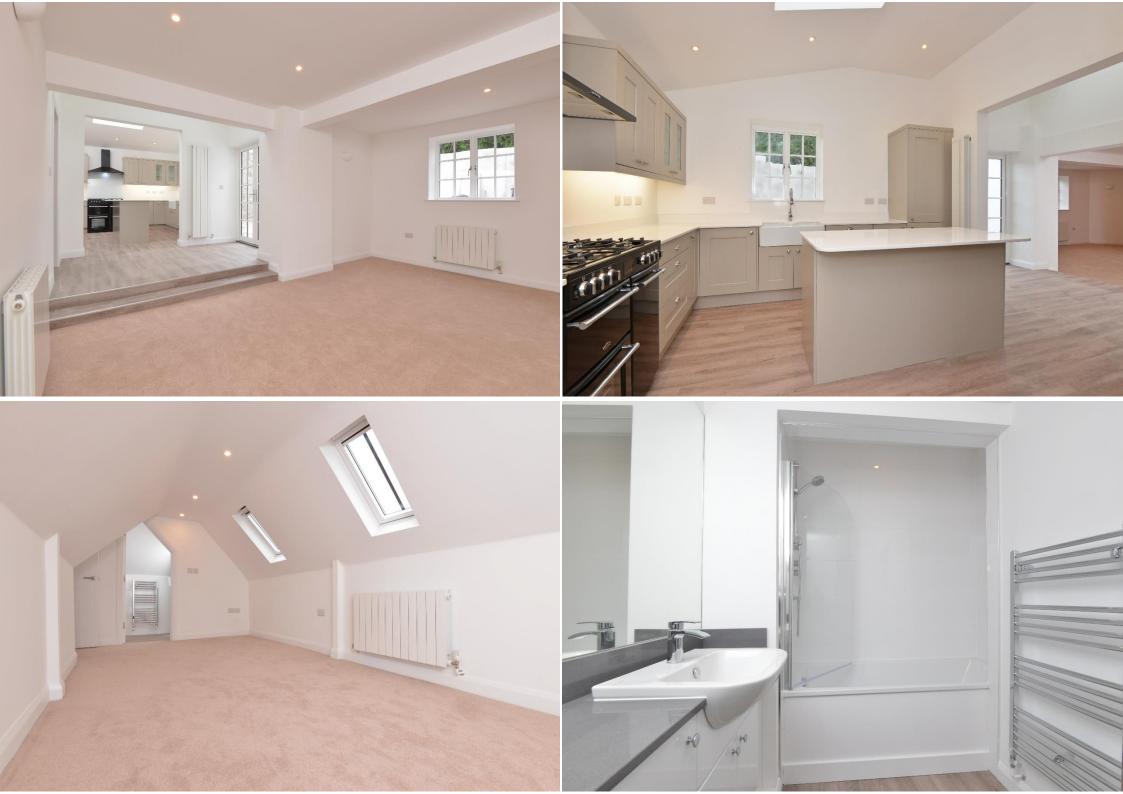

### DESCRIPTION

Rydon House is a thoroughly refurbished property in the very heart of Topsham. It now represents a fine and comfortable home with accommodation arranged over three floors. This features a stunning semi open plan kitchen/dining room which forms the heart of the house.

The impressive kitchen has Shaker style units and features a range oven, large American style fridge/freezer, quartz work surfaces and a central island. There is also a utility room off the kitchen with all expected appliances and a double wine fridge. The good size dining room is partially open to a similarly good-sized lounge.