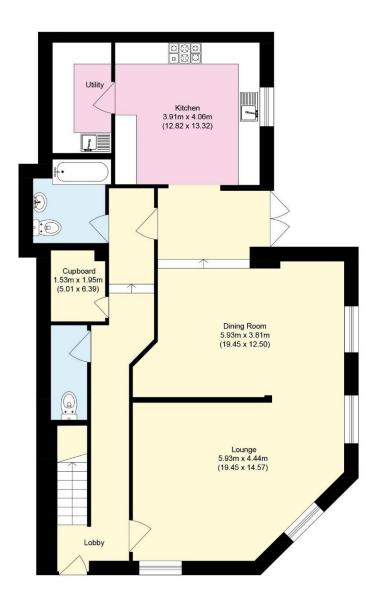

The impressive kitchen has Shaker style units and features a range oven, large American style fridge/freezer, quartz work surfaces and a central island. There is also a utility room off the kitchen with all expected appliances and a double wine fridge. The good size dining room is partially open to a similarly good-sized lounge.

The ground floor also offers a bathroom and further cloakroom. Upstairs, there are three bedrooms on the first floor and a shower room. The second floor offers a long bedroom into the attic space with an en suite shower room.