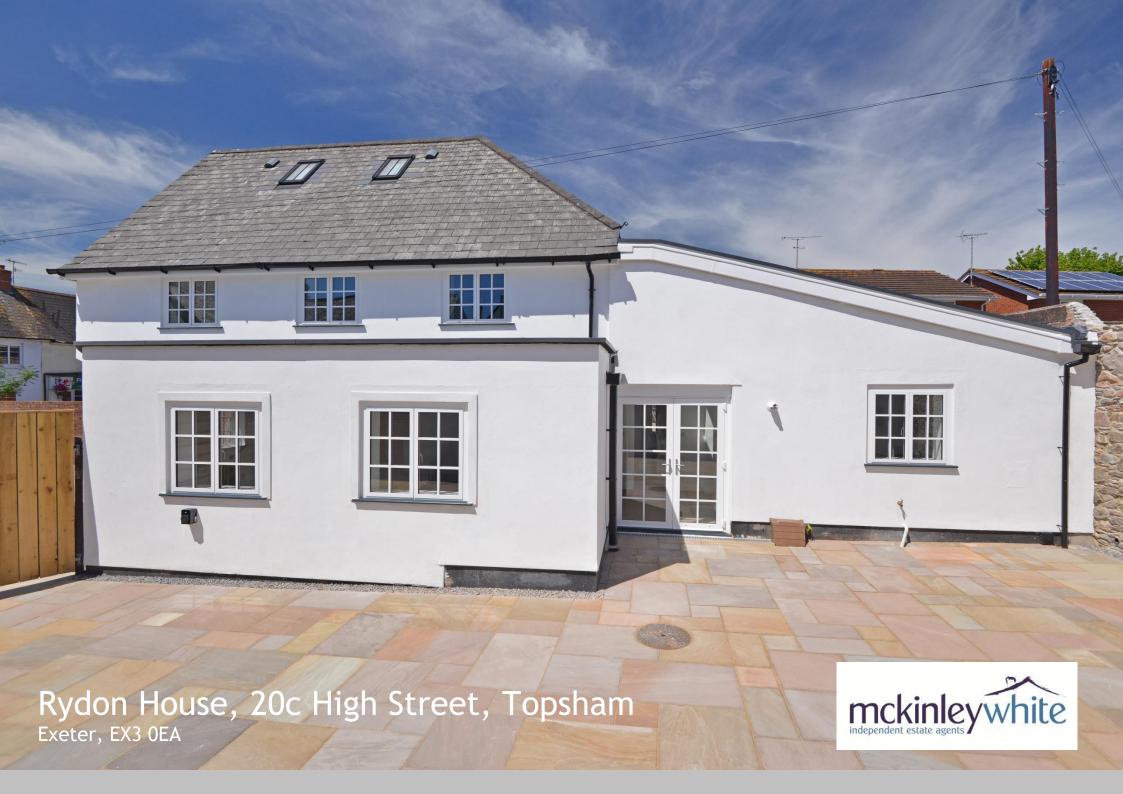

# Rydon House, 20c High Street, Topsham

Exeter, EX3 0EA

Guide £895,000

Freehold

A stunning and individual home in the heart of Topsham with the rare local advantage of off-road parking spaces. The property has been subject to a thorough programme of renovation works and now offers nearly 2000 square feet (185 square meters) of very comfortable accommodation. We feel this is a particularly rare opportunity and early viewing is recommended.

Externally, the property owns the drive to the front which offers parking for two cars. A fence and double gates provide access to a large high walled courtyard which has been laid to sandstone pavers, part of which may offer further parking as required. This area offers a good degree of privacy and receives plenty of sun.