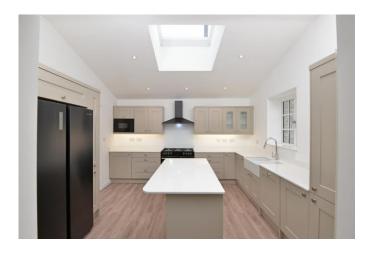

The impressive kitchen has Shaker style units and features a range oven, large American style fridge/freezer, quartz work surfaces and a central island. There is also a utility room off the kitchen with all expected appliances and a double wine fridge. The good size dining room is partially open to a similarly good-sized lounge.