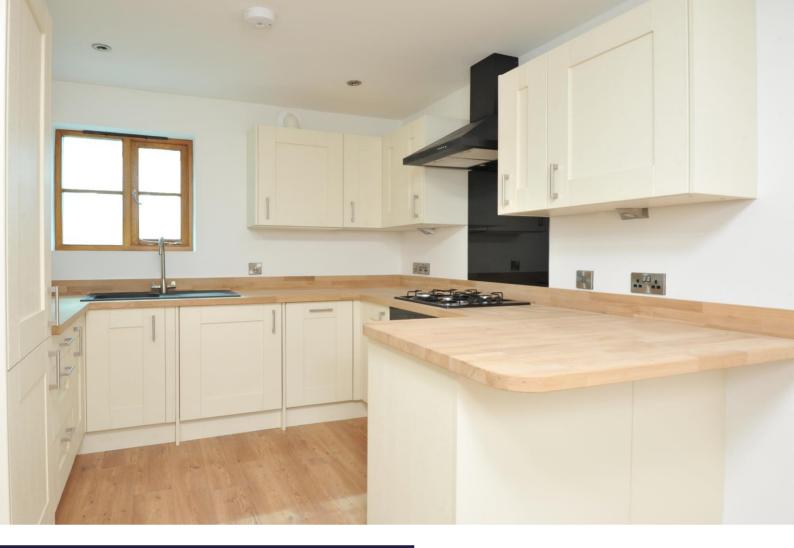

## Description

This is an impressive first floor apartment, part of a small development of just nine properties in a fine Riverside position. The apartment offers a spacious living room open to a high quality fitted kitchen with solid wood fronted units, solid oak worktops and integrated appliances. There are two double bedrooms and a fine bathroom. Outside there is a shared amenity area laid to a level lawn and the apartment has two allocated in line parking spaces. The position is delightful, being high above the exe with views over the river and riverside valley park to the Haldon Hills in the distance.