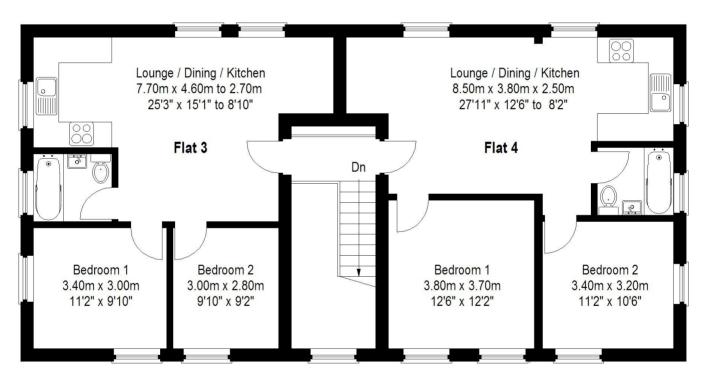

## Description

This is an impressive first floor apartment, part of a small development of just nine properties in a fine Riverside position. The apartment offers a spacious living room open to a high quality fitted kitchen with solid wood fronted units, solid oak worktops and integrated appliances. There are two double bedrooms and a fine bathroom. Outside there is a shared amenity area laid to a level lawn and the apartment has two allocated in line parking spaces. The position is delightful, being high above the exe with views over the river and riverside valley park to the Haldon Hills in the distance.