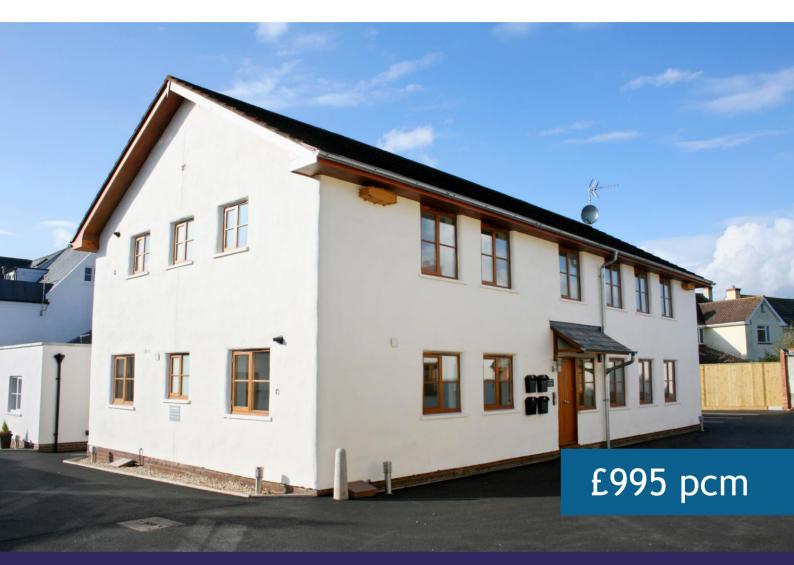

#### An impressive first floor apartment in a small development above the banks of the River Exe

- Living room open to lovely fitted kitchen
- Two bedrooms, stylish bathroom
- Double glazing & central heating
- Communal garden & bike store
- Off road parking space
- Pleasant position above the river
- Sorry no smokers or pets
- Available end of October 2022

## Description

This is an impressive first floor apartment, part of a small development of just nine properties in a fine Riverside position. The apartment offers a spacious living room open to a high quality fitted kitchen with solid wood fronted units, solid oak worktops and integrated appliances. There are two double bedrooms and a fine bathroom. Outside there is a shared amenity area laid to a level lawn and the apartment has two allocated in line parking spaces. The position is delightful, being high above the exe with views over the river and riverside valley park to the Haldon Hills in the distance.

# Location

The Mount Wear House development enjoys a wonderful elevated position overlooking the River Exe and the Riverside Country Park. The immediate area offers a charming mix of period cottages and more modern properties and of course there are huge opportunities for walking, cycling etc. The City centre is a short drive away and major road links can be easily accessed.