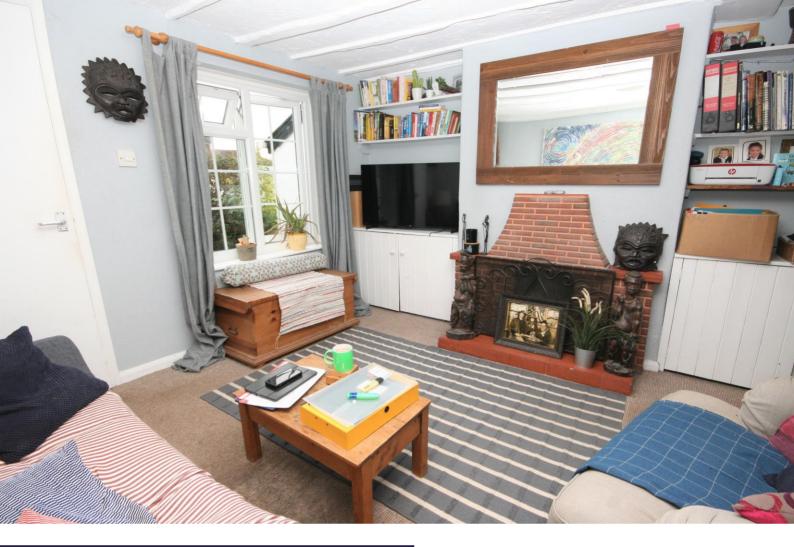

## Description

This is a character former mill workers cottage found in the centre of the highly regarded Exe valley village of Silverton. The property has an exntrance porch into a sitting room. There is a fitted kitchen, downstairs bathroom with electric shower over the bath and upstairs the two bedrooms. Outside, there are small enclosures to both the front and rear. The property has seen improvements recently with the addition of double-glazed windows and is in the process of having a new boiler and gas central heating system installed. We feel this is ideal for a single occupant or couple looking to enjoy village life.