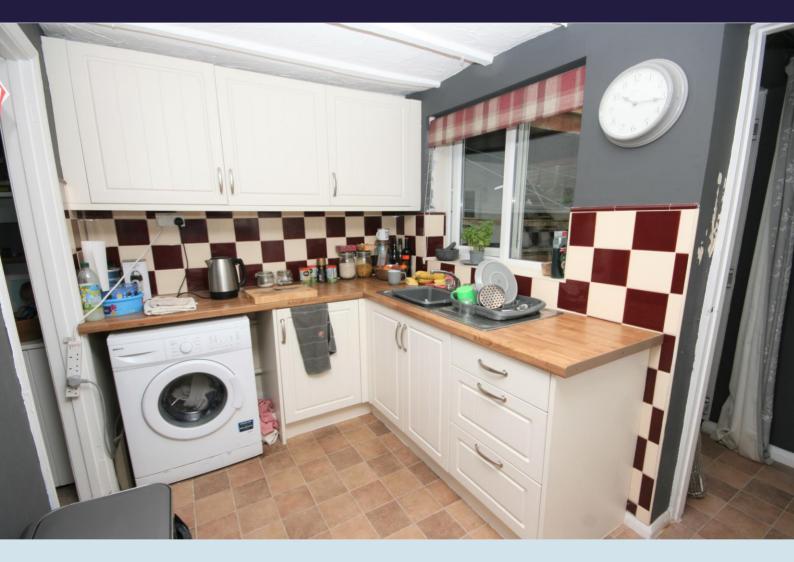

## Description

This is a character former mill workers cottage found in the centre of the highly regarded Exe valley village of Silverton. The property has an exntrance porch into a sitting room. There is a fitted kitchen, downstairs bathroom with electric shower over the bath and upstairs the two bedrooms. Outside, there are small enclosures to both the front and rear. The property has seen improvements recently with the addition of double-glazed windows and is in the process of having a new boiler and gas central heating system installed. We feel this is ideal for a single occupant or couple looking to enjoy village life.