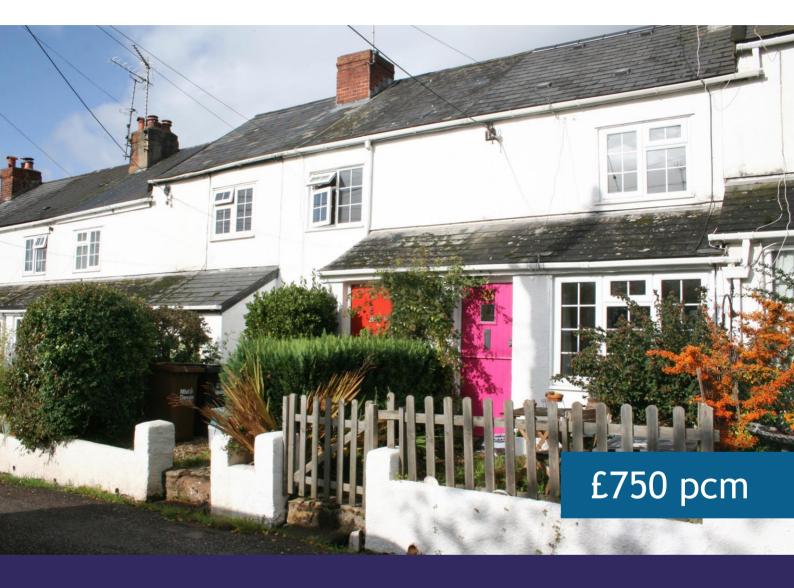

A character two bed Victorian mill workers cottage in the heart of a highly regarded village

- Character village cottage
- Pleasant location in popular village
- Entrance porch to a cosy sitting room
- Fitted kitchen, ground floor bathroom
- Two bedrooms
- Double glazed windows
- Long term tenancy a possibility
- Available early December
- Sorry no smokers or pets

## Description

This is a character former mill workers cottage found in the centre of the highly regarded Exe valley village of Silverton. The property has an exntrance porch into a sitting room. There is a fitted kitchen, downstairs bathroom with electric shower over the bath and upstairs the two bedrooms. Outside, there are small enclosures to both the front and rear. The property has seen improvements recently with the addition of double-glazed windows and is in the process of having a new boiler and gas central heating system installed. We feel this is ideal for a single occupant or couple looking to enjoy village life.

## **TENANCY**

6 month minimum Assured Shorthold Tenancy.

**AGENCY FEES** 

None.

**DAMAGE DEPOSIT** 

£750.

**AVAILABLE FROM** 

1<sup>st</sup> December (maybe sooner).