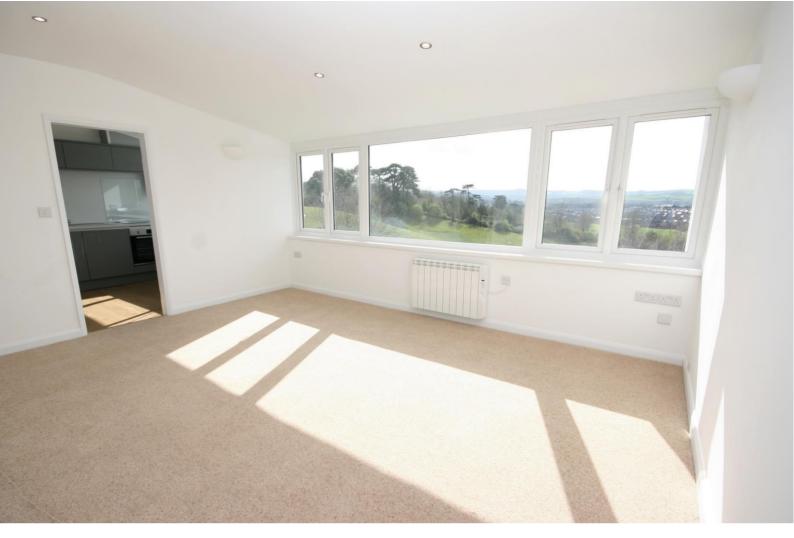

# An impressively refurbished two double bedroom apartment with far reaching views

- Living room with picture window & lovely views over the valley
- Stylish re-fitted kitchen with appliances
- Two bedrooms with fitted wardrobes
- Lovely shower room
- Managed communal gardens
- Off road parking
- New double glazing & panel heating
- Available end July 2023

## Description

This is an impressive two double bedroom apartment, completely refurbished and offering spacious and attractively presented accommodation. The apartment has a good size lounge with full width windows to one wall offering the best of the farreaching views. The lounge leads to a newly fitted kitchen with integrated appliances and a breakfast bar. The two double bedrooms have fitted wardrobes and a pleasant outlook over the well-managed, communal grounds. The shower room has been impressively re-fitted and has a large walk-in shower cubicle. The comforts of new double glazing and electric panel heating are in place.