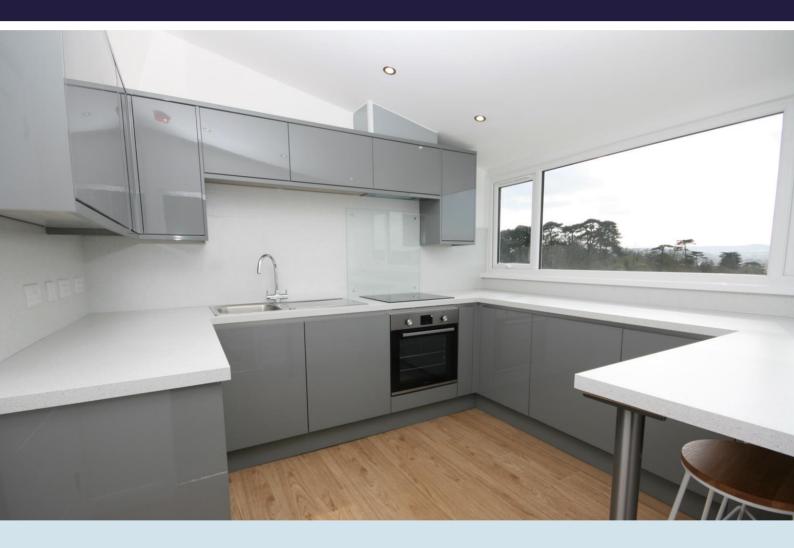

## Description

This is an impressive two double bedroom apartment, completely refurbished and offering spacious and attractively presented accommodation. The apartment has a good size lounge with full width windows to one wall offering the best of the farreaching views. The lounge leads to a newly fitted kitchen with integrated appliances and a breakfast bar. The two double bedrooms have fitted wardrobes and a pleasant outlook over the well-managed, communal grounds. The shower room has been impressively re-fitted and has a large walk-in shower cubicle. The comforts of new double glazing and electric panel heating are in place.