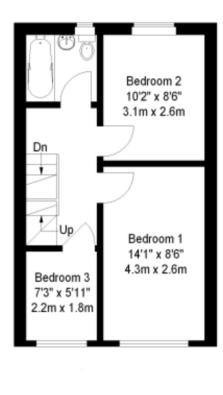

## Description

This is an opportunity to rent a three bedroom, end of terrace family house in a great village centre location. The well presented property offers a comfortable lounge, a large re-fitted kitchen/dining room and upstairs the three bedrooms (two doubles) and a family bathroom. There is an area of lawned garden to the front and a further, fully enclosed rear garden to the rear. This has some attractive shrubs and flowering plants, plus a corner summerhouse style shed. The property enjoys the modern comforts of double glazing and a gas fired central heating system.