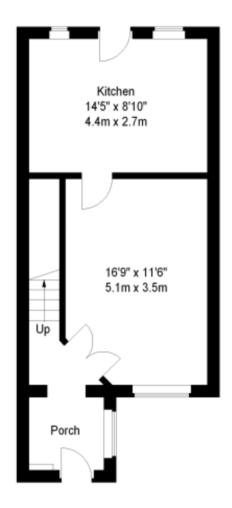

## Description

This is an opportunity to rent a three bedroom, end of terrace family house in a great village centre location. The well presented property offers a comfortable lounge, a large re-fitted kitchen/dining room and upstairs the three bedrooms (two doubles) and a family bathroom. There is an area of lawned garden to the front and a further, fully enclosed rear garden to the rear. This has some attractive shrubs and flowering plants, plus a corner summerhouse style shed. The property enjoys the modern comforts of double glazing and a gas fired central heating system.