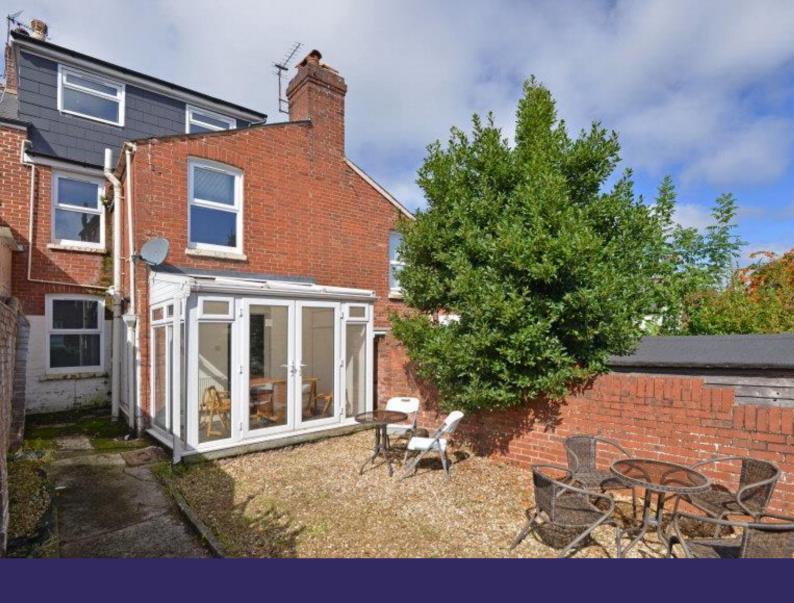

# Description

This is a cracking student house for six sharing in a good location for the Streatham and St Lukes's campuses and the City centre. The property has two bedrooms with en suite shower rooms which are let at a slightly higher rent. The other four bedrooms all have wash basins and share a shower room and further WC. The shared lounge has two sofas and the fitted kitchen has lots of appliances, including a fridge/freezer, washing machine and dishwasher. The kitchen leads to a conservatory and beyond this there is an enclosed and easy to maintain garden.