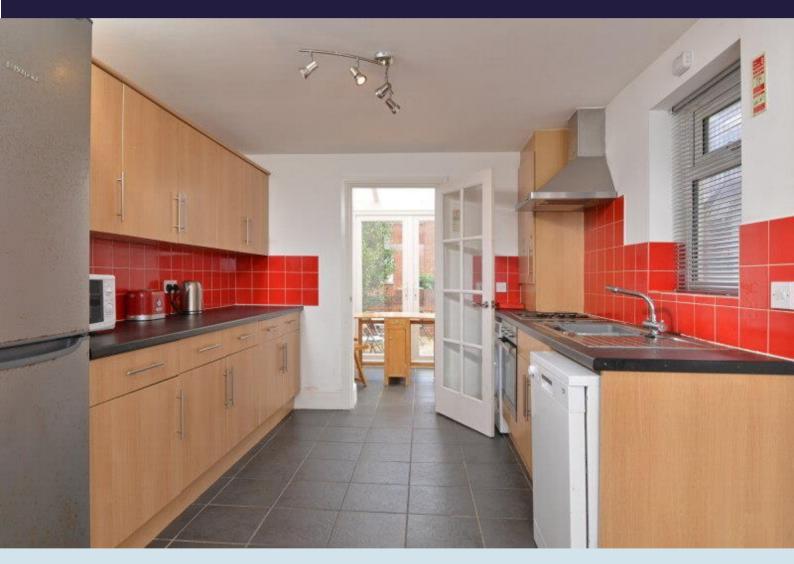

# Description

This is a cracking student house for six sharing in a good location for the Streatham and St Lukes's campuses and the City centre. The property has two bedrooms with en suite shower rooms which are let at a slightly higher rent. The other four bedrooms all have wash basins and share a shower room and further WC. The shared lounge has two sofas and the fitted kitchen has lots of appliances, including a fridge/freezer, washing machine and dishwasher. The kitchen leads to a conservatory and beyond this there is an enclosed and easy to maintain garden.