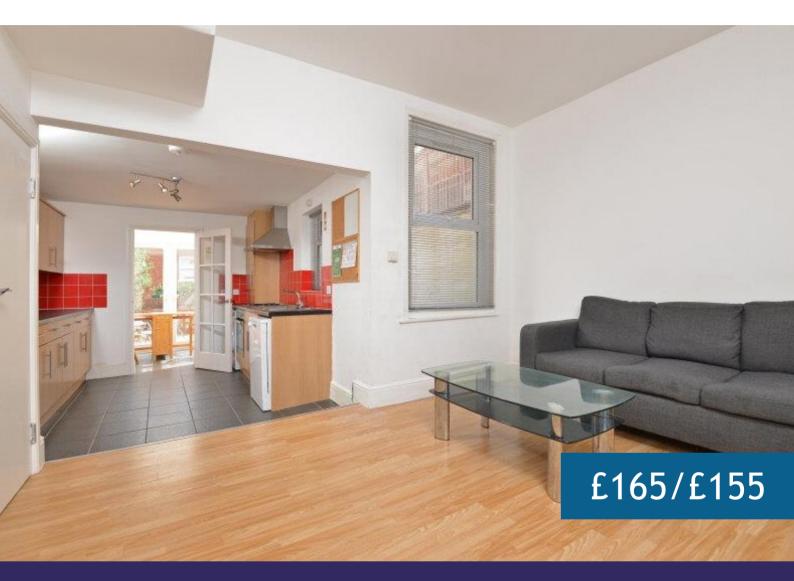

# Description

This is a cracking student house for six sharing in a good location for the Streatham and St Lukes's campuses and the City centre. The property has two bedrooms with en suite shower rooms which are let at a slightly higher rent. The other four bedrooms all have wash basins and share a shower room and further WC. The shared lounge has two sofas and the fitted kitchen has lots of appliances, including a fridge/freezer, washing machine and dishwasher. The kitchen leads to a conservatory and beyond this there is an enclosed and easy to maintain garden.

#### **TENANCY**

£165/£155 per room- p/w (48 weeks minimum).