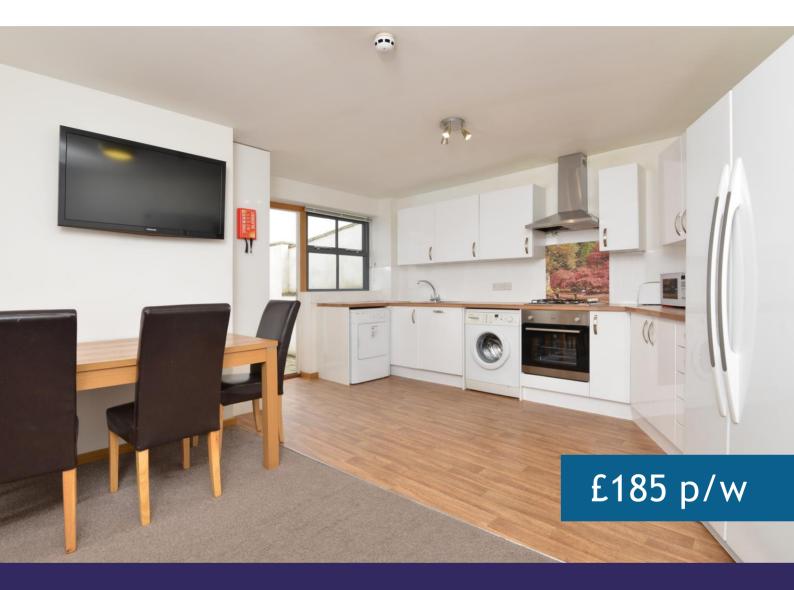

# Description

This is a quality ground floor student flat in a great location for Streatham Campus. Flat 4, The Artful Dodger House has 6 double bedrooms (all with their own shower room 'pod') and a good shared lounge and kitchen. The lounge has a large flat screen TV and leather sofas, whilst the kitchen has all required appliances including a dishwasher. There is a private courtyard for Flat 4 and also a communal terrace with covered bike storage and a storage unit with keypad entry, power and light. The location is great for students, being a short stroll from Streatham Campus and with good local facilities including a well-stocked mini-market.

#### **TENANCY**

£185 per room- p/w (48 weeks minimum).