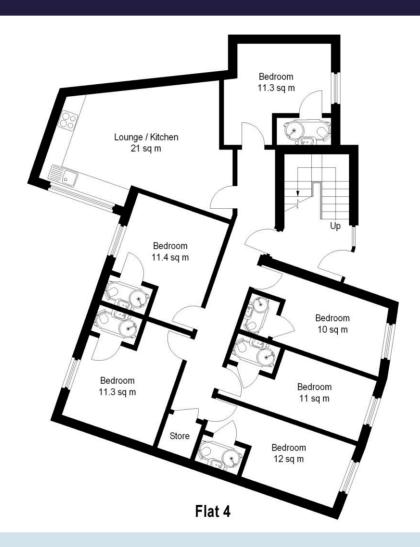

A quality 6 bedroom, ground floor student flat in a convenient location for Streatham Campus - all rooms are en suite

Flat 4, The Artful Dodger House, Exeter, EX4 4AY

- Six double bedroom student flat
- All rooms have their own shower room
- Good shared lounge & kitchen
- The rent is inclusive of all utility bills, fast WIFI & a TV licence
- Private courtyard plus communal terrace
  & covered bike storage
- Great location for Streatham Campus

# Description

This is a quality ground floor student flat in a great location for Streatham Campus. Flat 4, The Artful Dodger House has 6 double bedrooms (all with their own shower room 'pod') and a good shared lounge and kitchen. The lounge has a large flat screen TV and leather sofas, whilst the kitchen has all required appliances including a dishwasher. There is a private courtyard for Flat 4 and also a communal terrace with covered bike storage and a storage unit with keypad entry, power and light. The location is great for students, being a short stroll from Streatham Campus and with good local facilities including a well-stocked mini-market.