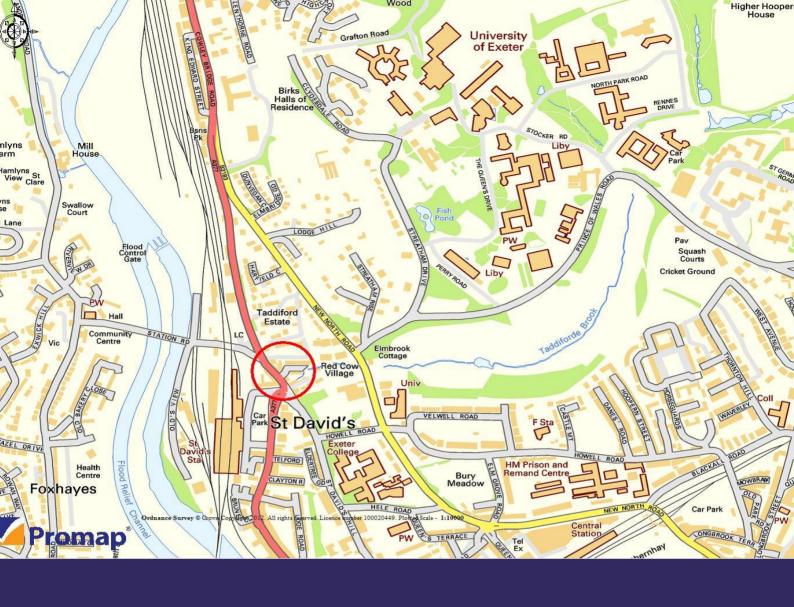

## Location

The Artful Dodger House development sits in an enviable location for student letting, being just a brief stroll from the University of Exeter's principal Streatham Campus. There are good facilities in the immediate area, including a well stocked mini market, the popular Imperial Weatherspoons pub and the St David's mainline railway station. The position also offers ready access to Exeter City centre, with the shops of the High Street being approximately 10 minutes walk away.