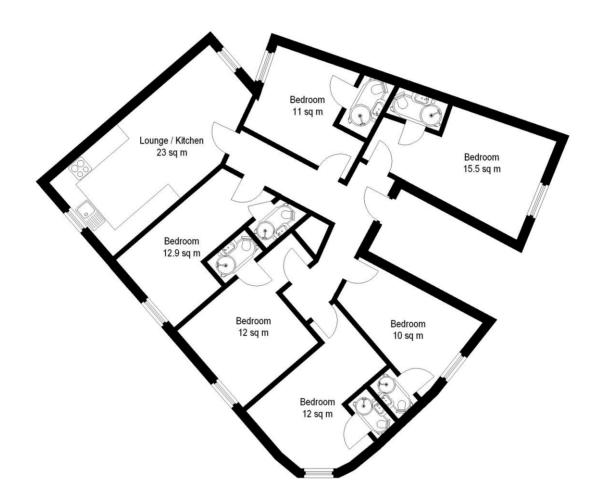

A quality 6 bedroom, first floor student flat in a convenient location for Streatham Campus - all rooms are en suite

- Six double bedroom student flat
- All rooms have their own shower room
- Good shared lounge & kitchen
- The rent is inclusive of all utility bills, fast WIFI & a TV licence
- Communal courtyard & store
- Great location for Streatham Campus
- Available to reserve for 2024/25

## Description

This is a quality first floor student flat in a great location for Streatham Campus. Flat 2, The Artful Dodger House has 6 double bedrooms (all with their own shower room 'pod') and a good shared lounge and kitchen. The lounge has a large flat screen TV and leather sofas, whilst the kitchen has all required appliances including a dishwasher. There is a communal terrace outside with picnic tables and a covered bike store. The location is great for students, being a short stroll from Streatham Campus and with good local facilities including a well-stocked minimarket.