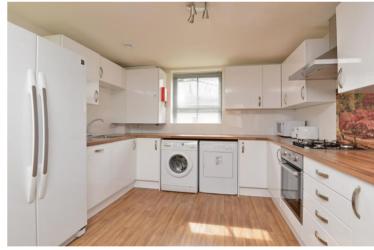

## Description

This is a quality first floor student flat in a great location for Streatham Campus. Flat 2, The Artful Dodger House has 6 double bedrooms (all with their own shower room 'pod') and a good shared lounge and kitchen. The lounge has a large flat screen TV and leather sofas, whilst the kitchen has all required appliances including a dishwasher. There is a communal terrace outside with picnic tables and a covered bike store. The location is great for students, being a short stroll from Streatham Campus and with good local facilities including a well-stocked minimarket.