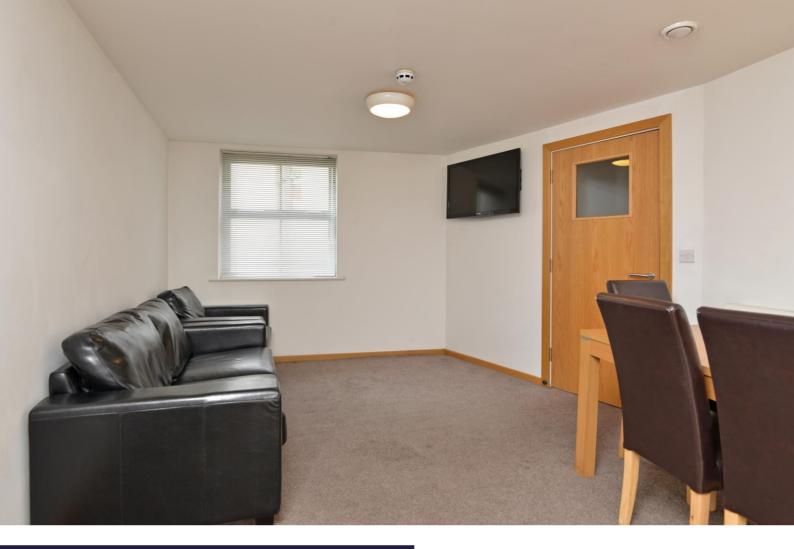

## Description

This is a quality first floor student flat in a great location for Streatham Campus. Flat 2, The Artful Dodger House has 6 double bedrooms (all with their own shower room 'pod') and a good shared lounge and kitchen. The lounge has a large flat screen TV and leather sofas, whilst the kitchen has all required appliances including a dishwasher. There is a communal terrace outside with picnic tables and a covered bike store. The location is great for students, being a short stroll from Streatham Campus and with good local facilities including a well-stocked minimarket.