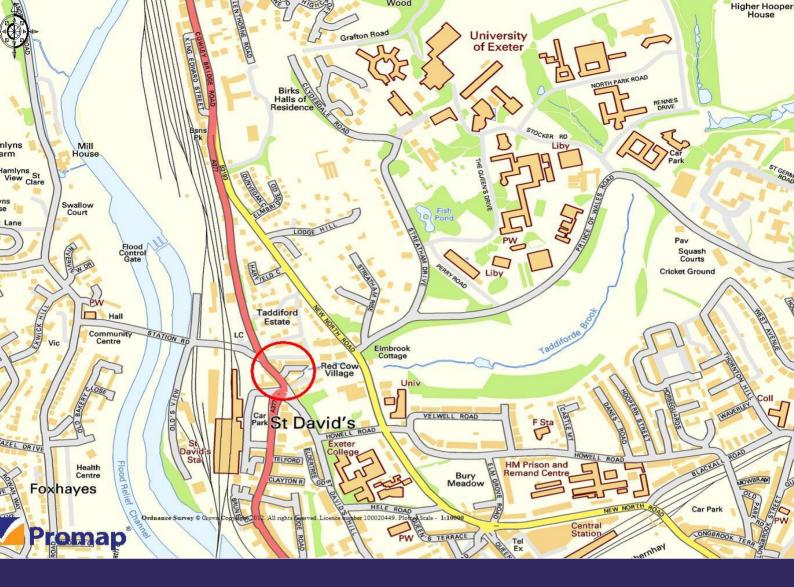

## Location

The Artful Dodger House development sits in an enviable location for student letting, being just a brief stroll from the University of Exeter's principal Streatham Campus. There are good facilities in the immediate area, including a well-stocked mini market, the popular Imperial Weatherspoons pub and the St David's mainline railway station. The position also offers ready access to Exeter City centre, with the shops of the High Street being approximately 10 minutes walk away.