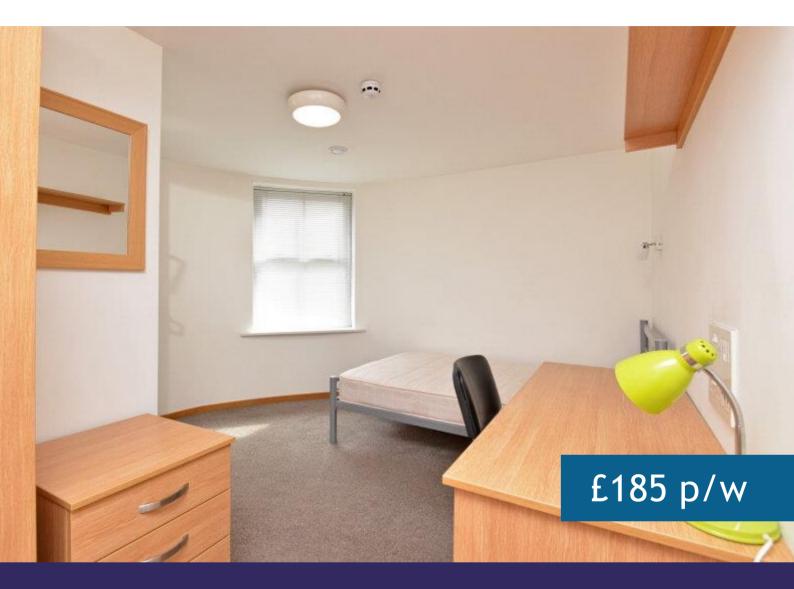

## Description

This is a quality first floor student flat in a great location for Streatham Campus. Flat 2, The Artful Dodger House has 6 double bedrooms (all with their own shower room 'pod') and a good shared lounge and kitchen. The lounge has a large flat screen TV and leather sofas, whilst the kitchen has all required appliances including a dishwasher. There is a communal terrace outside with picnic tables and a covered bike store. The location is great for students, being a short stroll from Streatham Campus and with good local facilities including a well-stocked minimarket.

TENANCY £185 per room- p/w (48 weeks minimum).

APPLICATION FEES None.

**OTHER FEES** None apply at any point.

**EXCLUSIONS** Full time students only. No pets/smoking. **DAMAGE DEPOSIT** £450 per tenant.

AVAILABLE FROM September 2024.