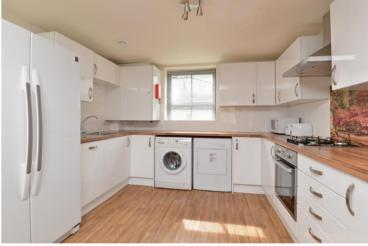

## Description

This is a quality 2<sup>nd</sup> floor student flat in a great location for Streatham Campus. Flat 3, The Artful Dodger House has 6 double bedrooms (all with their own shower room 'pod') and a good shared lounge and kitchen. The lounge has a large flat screen TV and leather sofas, whilst the kitchen has all required appliances including a dishwasher. There is a communal terrace outside with picnic tables and a covered bike store. The location is great for students, being a short stroll from Streatham Campus and with good local facilities including a well-stocked minimarket.