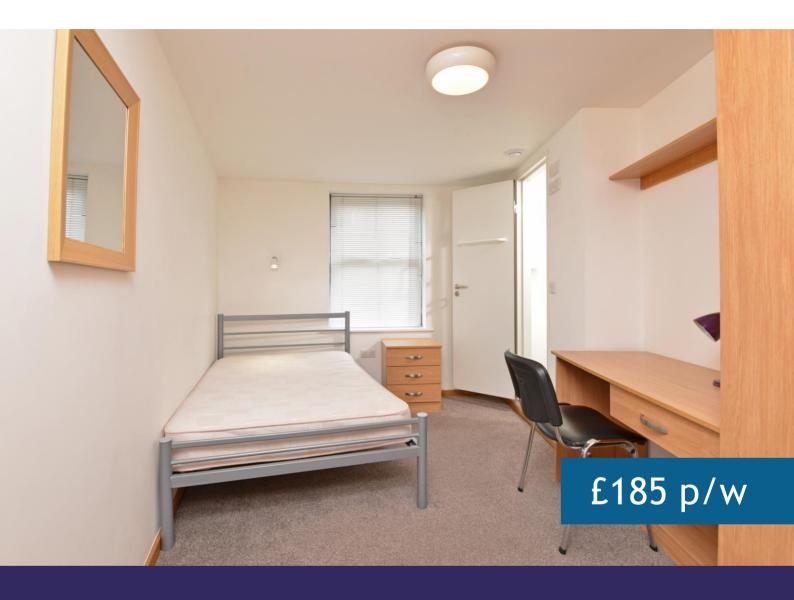

## Description

This is a quality 2<sup>nd</sup> floor student flat in a great location for Streatham Campus. Flat 3, The Artful Dodger House has 6 double bedrooms (all with their own shower room 'pod') and a good shared lounge and kitchen. The lounge has a large flat screen TV and leather sofas, whilst the kitchen has all required appliances including a dishwasher. There is a communal terrace outside with picnic tables and a covered bike store. The location is great for students, being a short stroll from Streatham Campus and with good local facilities including a well-stocked minimarket.

**TENANCY** 

£185 per room- p/w (48 weeks minimum).

**APPLICATION FEES** 

None.

**OTHER FEES** 

None apply at any point.

**EXCLUSIONS** 

Full time students only. No pets/smoking.