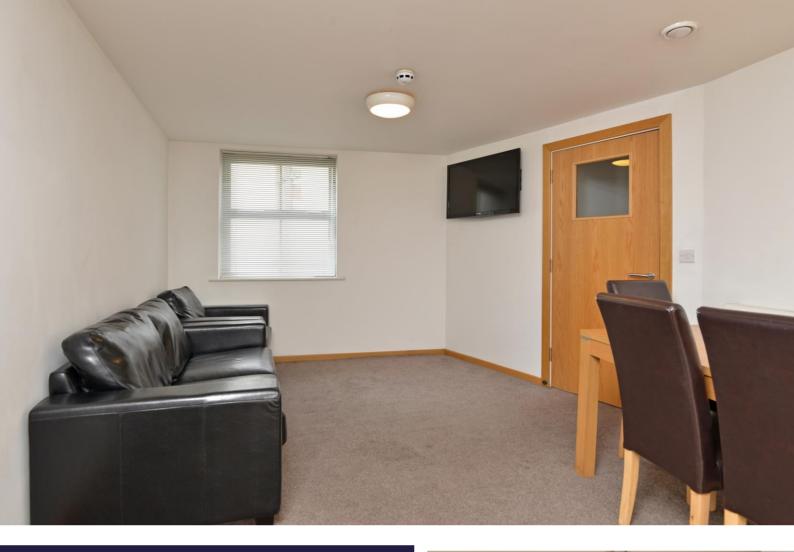

## Description

This is a quality 2<sup>nd</sup> floor student flat in a great location for Streatham Campus. Flat 3, The Artful Dodger House has 6 double bedrooms (all with their own shower room 'pod') and a good shared lounge and kitchen. The lounge has a large flat screen TV and leather sofas, whilst the kitchen has all required appliances including a dishwasher. There is a communal terrace outside with picnic tables and a covered bike store. The location is great for students, being a short stroll from Streatham Campus and with good local facilities including a well-stocked minimarket.