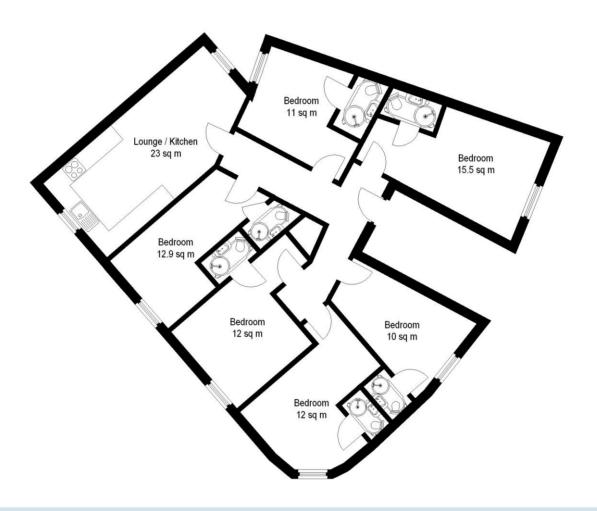

## Description

This is a quality 2<sup>nd</sup> floor student flat in a great location for Streatham Campus. Flat 3, The Artful Dodger House has 6 double bedrooms (all with their own shower room 'pod') and a good shared lounge and kitchen. The lounge has a large flat screen TV and leather sofas, whilst the kitchen has all required appliances including a dishwasher. There is a communal terrace outside with picnic tables and a covered bike store. The location is great for students, being a short stroll from Streatham Campus and with good local facilities including a well-stocked minimarket.