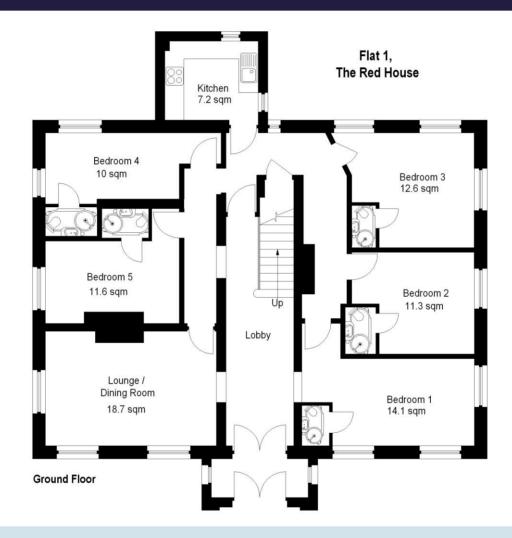

# Description

A great student let for 5 sharing, this impressive apartment forms the ground floor of a substantial building converted to offer just three quality student apartments with just 14 tenants in all. The flat provides 4 double bedrooms and one smaller room at the lower weekly rent. All rooms are en suite with their own shower room 'pod' and are fully furnished with quality fittings. They share a good living room with two faux leather sofas, a 40' flat screen TV, coffee table, dining table and chairs. The flat has a separate fitted kitchen with appliances including a dishwasher. Outside, there is a communal grassed area and a covered bike store.