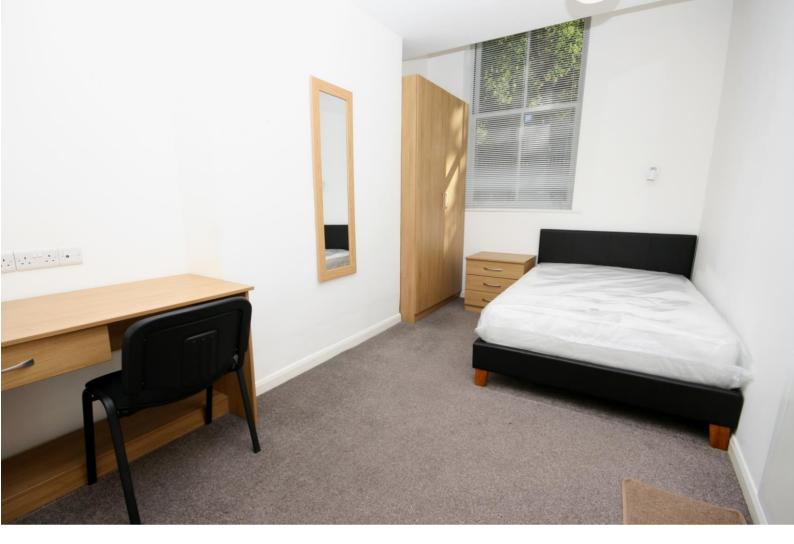

# Description

A great student let for 5 sharing, this impressive apartment forms the ground floor of a substantial building converted to offer just three quality student apartments with just 14 tenants in all. The flat provides 4 double bedrooms and one smaller room at the lower weekly rent. All rooms are en suite with their own shower room 'pod' and are fully furnished with quality fittings. They share a good living room with two faux leather sofas, a 40' flat screen TV, coffee table, dining table and chairs. The flat has a separate fitted kitchen with appliances including a dishwasher. Outside, there is a communal grassed area and a covered bike store.