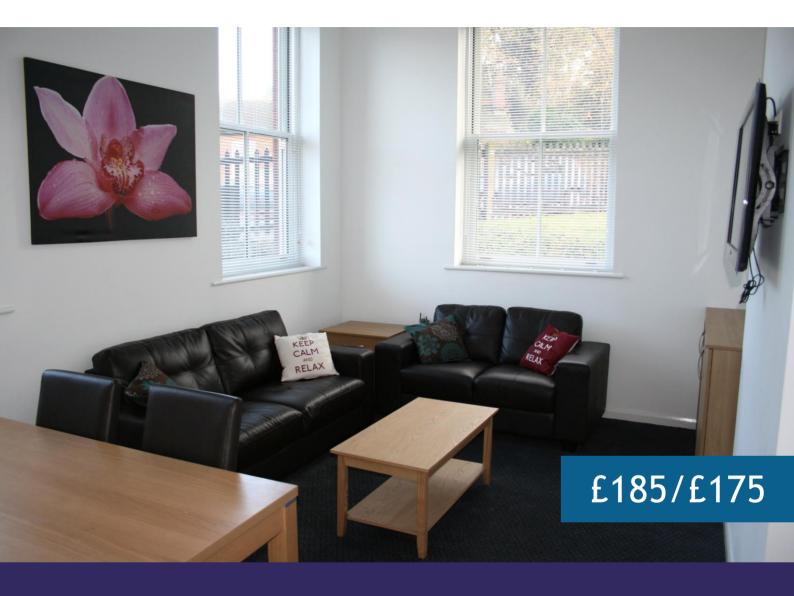

# Description

A great student let for 5 sharing, this impressive apartment forms the ground floor of a substantial building converted to offer just three quality student apartments with just 14 tenants in all. The flat provides 4 double bedrooms and one smaller room at the lower weekly rent. All rooms are en suite with their own shower room 'pod' and are fully furnished with quality fittings. They share a good living room with two faux leather sofas, a 40' flat screen TV, coffee table, dining table and chairs. The flat has a separate fitted kitchen with appliances including a dishwasher. Outside, there is a communal grassed area and a covered bike store.

#### **TENANCY**

£185/£175 per room- p/w (48 weeks minimum).