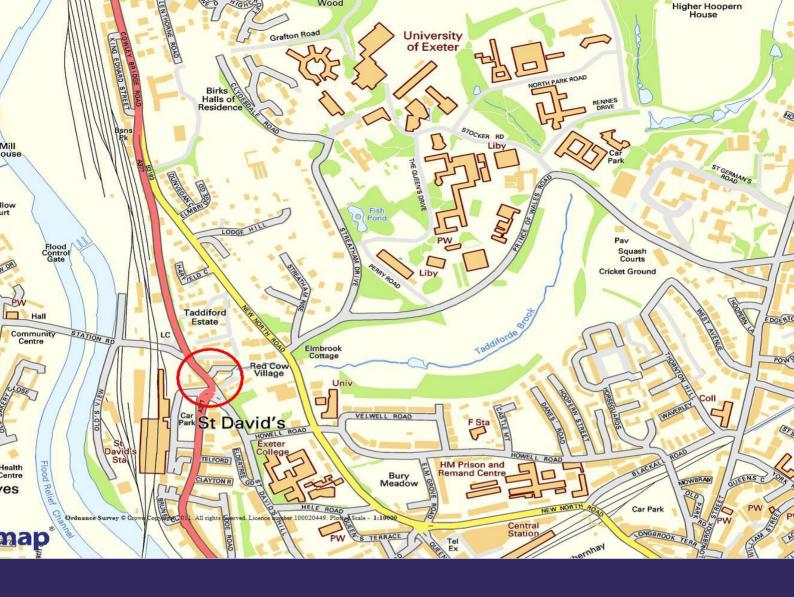

# Location

The Red House sits in an enviable location for student living, being just a brief stroll from the University of Exeter's principal Streatham Campus. There are good facilities in the immediate area - including a mini market just across the road - and the building sits between the popular Imperial Weatherspoons pub and the St David's mainline railway station. The position also offers ready access to Exeter City centre, with the shops of the High Street being approximately 10 minutes walk away.